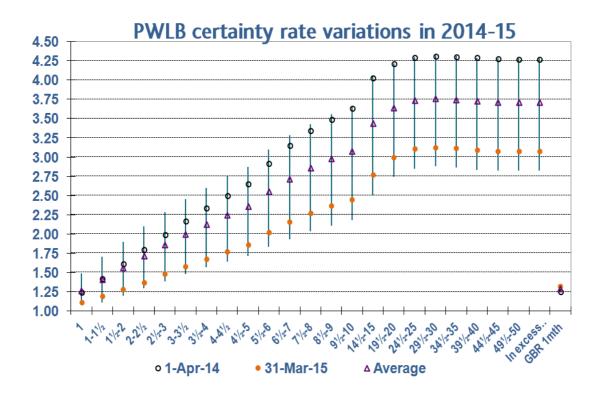

|           |            |            |            |            |            |            |            |            | 1 month    |
|-----------|------------|------------|------------|------------|------------|------------|------------|------------|------------|
|           | 1          | 1-1.5      | 2.5-3      | 3.5-4      | 4.5-5      | 9.5-10     | 24.5-25    | 49.5-50    | variable   |
| 1/4/14    | 1.240%     | 1.420%     | 1.990%     | 2.340%     | 2.650%     | 3.630%     | 4.290%     | 4.270%     | 1.250%     |
| 31/3/15   | 1.110%     | 1.190%     | 1.480%     | 1.680%     | 1.860%     | 2.450%     | 3.110%     | 3.080%     | 1.320%     |
| High      | 1.490%     | 1.700%     | 2.280%     | 2.600%     | 2.870%     | 3.660%     | 4.300%     | 4.280%     | 1.340%     |
| Low       | 1.080%     | 1.110%     | 1.380%     | 1.570%     | 1.710%     | 2.180%     | 2.850%     | 2.820%     | 1.250%     |
| Average   | 1.266%     | 1.417%     | 1.863%     | 2.130%     | 2.362%     | 3.083%     | 3.737%     | 3.719%     | 1.290%     |
| Spread    | 0.410%     | 0.590%     | 0.900%     | 1.030%     | 1.160%     | 1.480%     | 1.450%     | 1.460%     | 0.090%     |
| High date | 16/07/2014 | 03/07/2014 | 03/07/2014 | 03/07/2014 | 03/07/2014 | 20/06/2014 | 03/04/2014 | 02/04/2014 | 17/09/2014 |
| Low date  | 23/01/2015 | 06/01/2015 | 07/01/2015 | 07/01/2015 | 02/02/2015 | 02/02/2015 | 02/02/2015 | 02/02/2015 | 01/04/2014 |